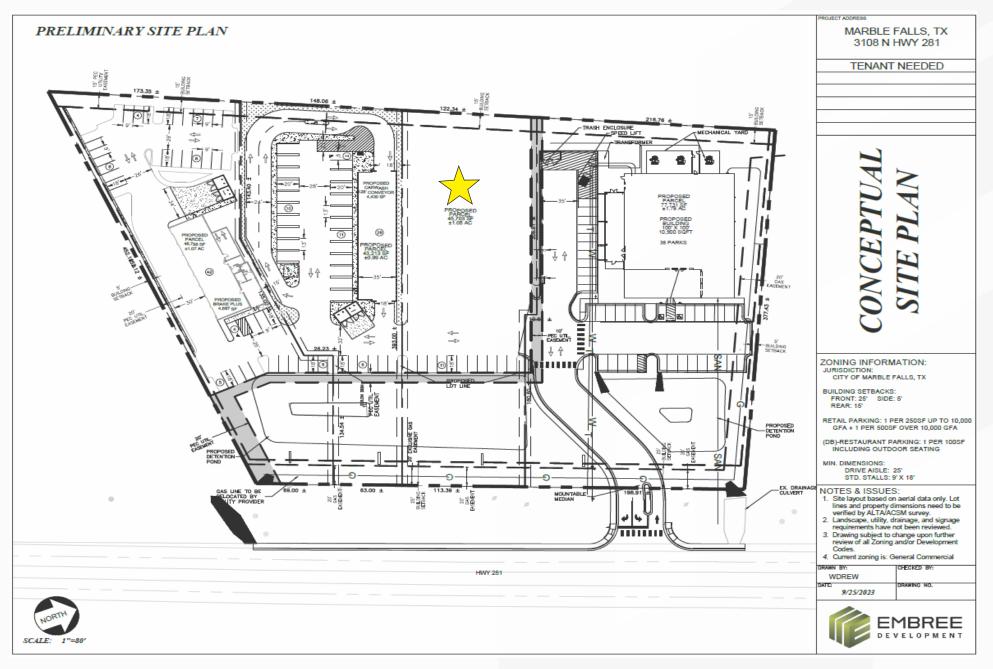

that is strategically located between two national retail giants – Lowe's Home Improvement and Walmart
- Direct Access and Excellent Visibility from Hwy 281
- Property to be Delivered Rough Graded with Utilities to the Property Line
- Regional Detention Installed

| TRAFFIC COUNTS             |            |  |
|----------------------------|------------|--|
| HWY 281                    | 23,095 VPD |  |
| FM 1431<br>FROM CEDAR PARK | 10,296 VPD |  |

| DEMOGRAPHICS           | 3 MILES   | 5 MILES   |
|------------------------|-----------|-----------|
| POPULATION             | 7,843     | 13,848    |
| AVG. HH INCOME         | \$78,599  | \$78,856  |
| TOTAL HOUSING<br>UNITS | 3,572     | 6,400     |
| MEDIAN HOME<br>VALUE   | \$253,253 | \$248,321 |

### **RETAIL MAP**



#### SITE PLAN



#### EMBREE DEVELOPMENT

# RESIDENTIAL GROWTH MARBLE FALLS, TX

#### **Roper West**

- 661-acre Development
- SEC US 281 & FM 2147 E
- 1,072 Single-Family Lots
- 250-unit Multifamily
- Brand New Middle School & Sports Complex
- Hotel Space and More

# Thunder Rock

- 1,100-acre Development
- NWC US 281 & SH 71
- 1,966 Single-Family Lots
- 924 Multifamily Units
- 150 Active Adult Units
- 26-acre Sports Complex
- 10-acre Recreational Center
- Parks & Nature Trails



### EMBREE DEVELOPMENT

Embree Development is a national single-tenant developer specializing in build-to-suit, reverse build-to-suit, fee development, and ground lease services.

#### Our integrated in-house services:

- Real Estate: Site Selection; Acquisition; Legal
- Design: Entitlements; Management of Architectural, Civil