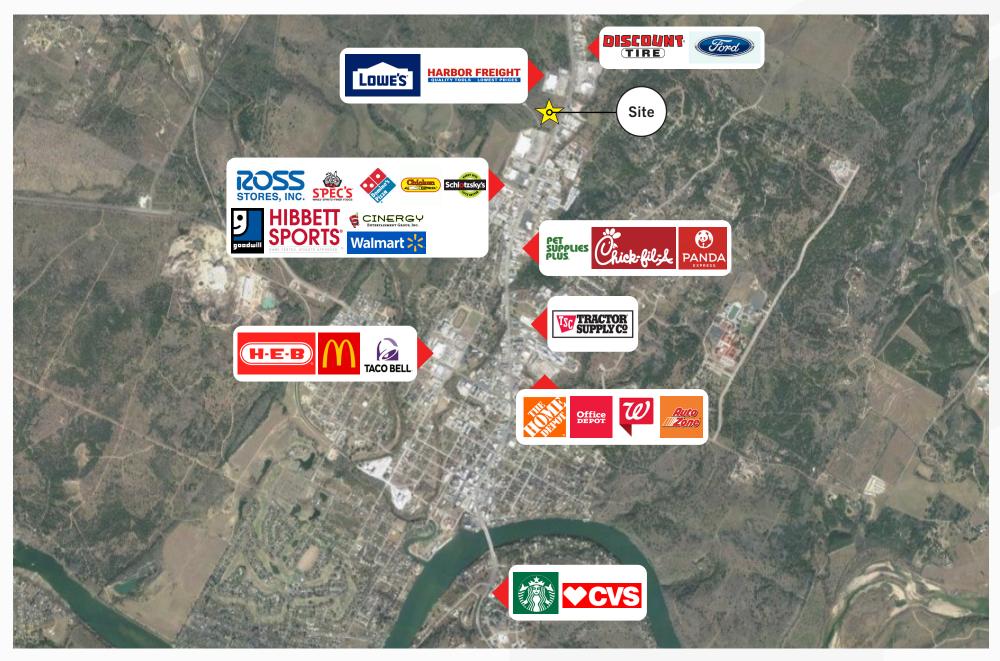

nd in Marble Falls that is strategically located between two national retail giants – Lowe's Home Improvement and Walmart
- Direct Access and Excellent Visibility from Hwy 281
- Property to be Delivered Rough Graded with Utilities to the Property Line
- Regional Detention Installed

| TRAFFIC COUNTS             |            |  |
|----------------------------|------------|--|
| HWY 281                    | 23,095 VPD |  |
| FM 1431<br>FROM CEDAR PARK | 10,296 VPD |  |

| DEMOGRAPHICS           | 3 MILES   | 5 MILES   |
|------------------------|-----------|-----------|
| POPULATION             | 7,843     | 13,848    |
| AVG. HH INCOME         | \$78,599  | \$78,856  |
| TOTAL HOUSING<br>UNITS | 3,572     | 6,400     |
| MEDIAN HOME<br>VALUE   | \$253,253 | \$248,321 |

### **RETAIL MAP**



#### SITE PLAN



#### EMBREE DEVELOPMENT

# RESIDENTIAL GROWTH MARBLE FALLS, TX

#### **Roper West**

- 661-acre Development
- SEC US 281 & FM 2147 E
- 1,072 Single-Family Lots
- 250-unit Multifamily
- Brand New Middle School & Sports Complex
- Hotel Space and More

# Thunder Rock

- 1,100-acre Development
- NWC US 281 & SH 71
- 1,966 Single-Family Lots
- 924 Multifamily Units
- 150 Active Adult Units
- 26-acre Sports Complex
- 10-acre Recreational Center
- Parks & Nature Trails



### EMBREE DEVELOPMENT

Embree Development is a national single-tenant developer specializing in build-to-suit, reverse build-to-suit, fee development, and ground lease services.

#### Our integrated in-house services:

- Real Estate: Site Selection; Acquisition; Legal
- Design: Entitlements; Management of Ar