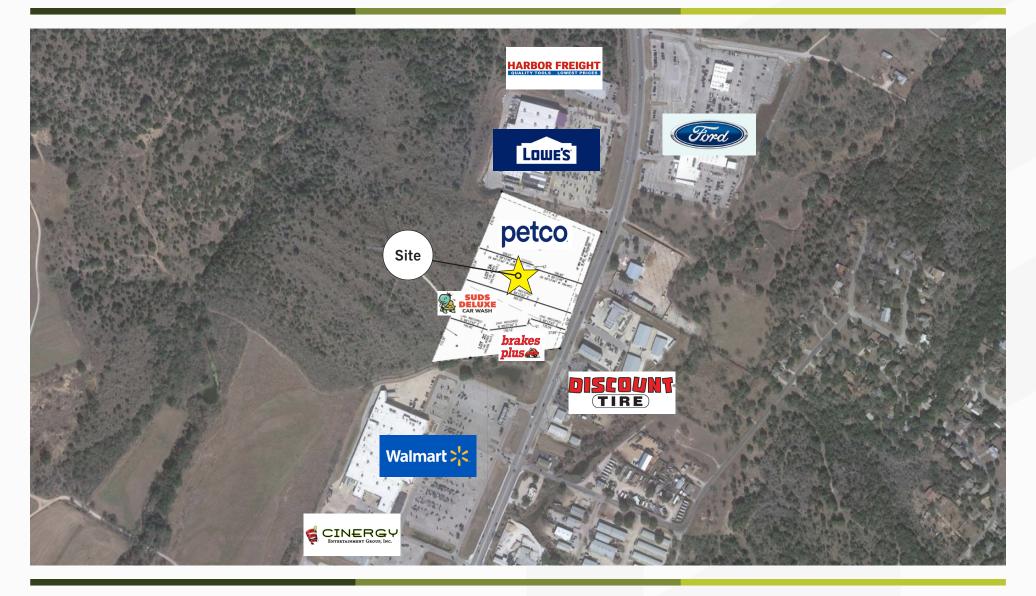

#### **PROPERTY DETAILS**

Embree Development is Proud to Present Lot 2A for Sale, Ground Lease, or Build to Suit

- This Property is the only developable land in Marble Falls that is strategically located between two national retail giants – Lowe's Home Improvement and Walmart
- Direct Access and Excellent Visibility from Hwy 281
- Property to be Delivered Rough Graded with Utilities to the Property Line
- Regional Detention Installed