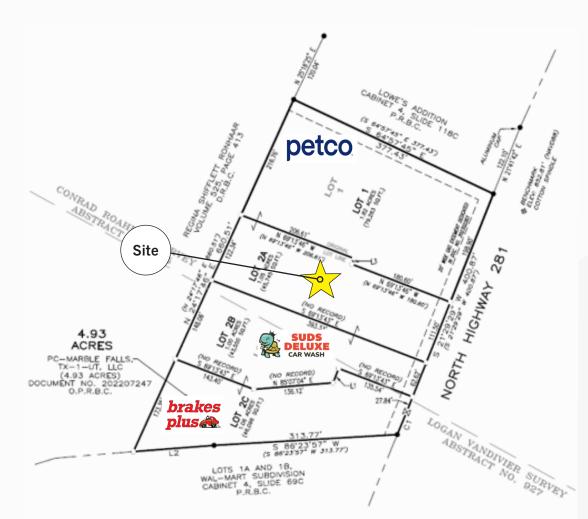

#### **PROPERTY DETAILS**

Embree Development is Proud to Present Lot 2A for Sale, Ground Lease, or Build to Suit

- This Property is the only developable land in Marble Falls that is strategically located between two national retail giants – Lowe's Home Improvement and Walmart
- Direct Access and Excellent Visibility from Hwy 281
- Property to be Delivered Rough Graded with Utilities to the Property Line
- Regional Detention Installed